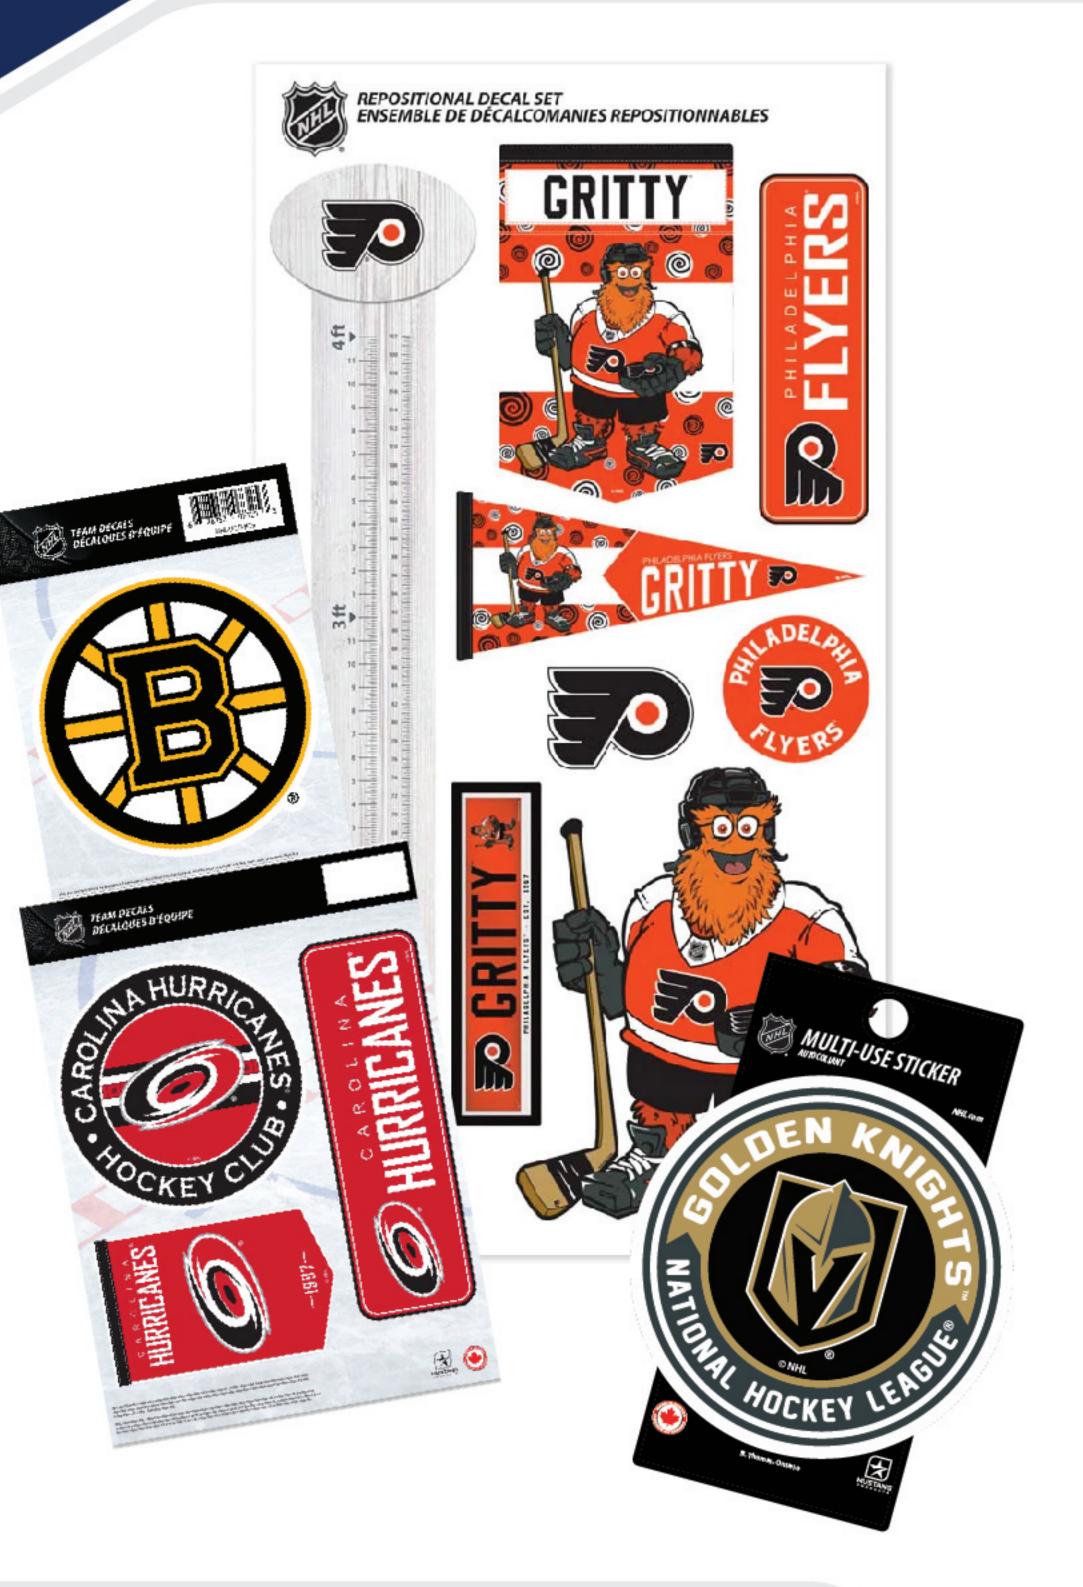

## **8x11 Family Decal Set**

12x14 Team Sheet **Repositional Decal** 

36x36 Team Stripe Logo **Repositional Decal** 

16x22 Dynasty Shield **Repositional Decal** 

90x23 Team Repositional Wall Decal - Design 56