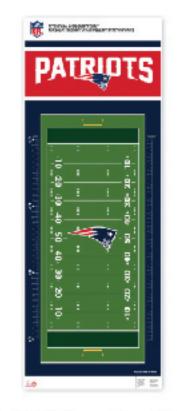

# MUSTANGPRODUCT.COM

24x48 Mascot Decal Set with Growth Chart - Repositional

24x60 Personalized Locker Growth Chart - Repositional

24x60 Football Field Growth Chart - Repositional