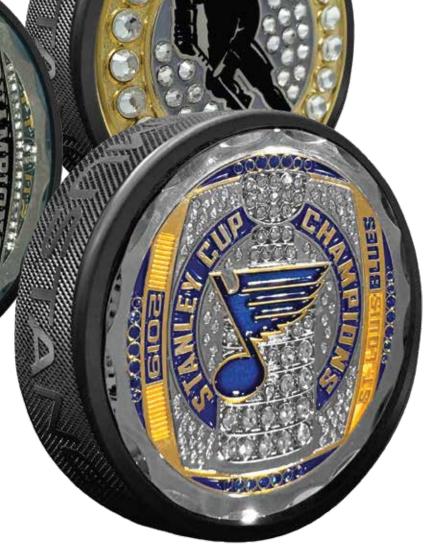

#### The crown jewel of any puck collection.

Decorated to match the look of the coveted Stanley Cup® Ring that is presented to the players of the winning teams.

Polished metal medallion in either Silver finish, Gold finish or a combination of both. Inlay-ed with gems and team color fill.

# RING