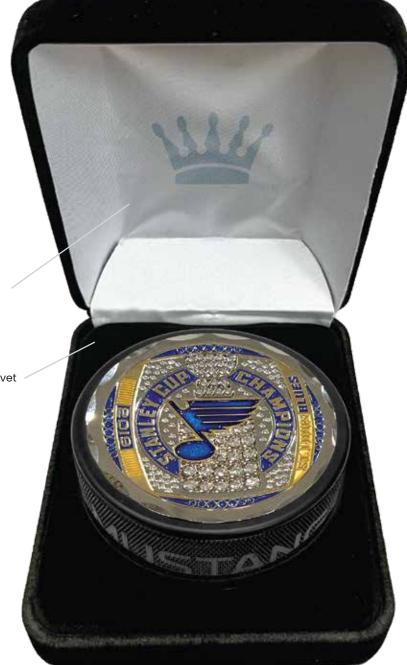

### What Better Way to Present a Ring Puck Other Than in an Oversized Velvet Ring Box.

#### Single Puck Velvet Box

• 3.5" x 4.5" x 1.625" Black Belvet Box with a Snap Shut Closure and White Silk Inlay

White Silk Inlay

Black Velvet

Ring Box Closed Top