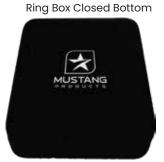

#### Single Puck Velvet Box

• 3.5" x 4.5" x 1.625" Black Belvet Box with a Snap Shut Closure and White Silk Inlay

White Silk Inlay

Black Velvet

Ring Box Closed Top