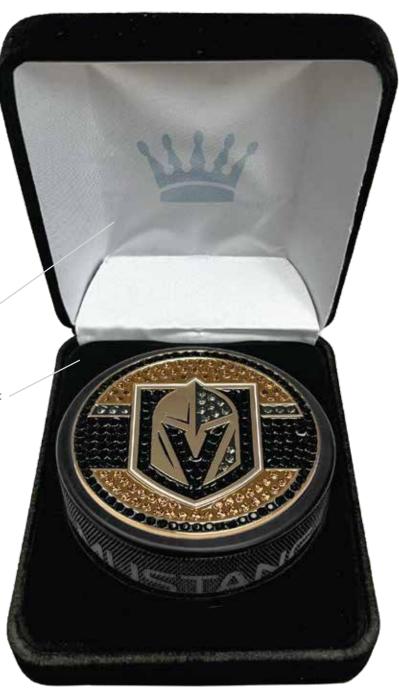

# **JEWELLED PUCKS**

What Better Way to Present a Ring Puck Other Than in an Oversized Velvet Ring Box.

## Single Puck Velvet Box

• 3.5" x 4.5" x 1.625" Black Belvet Box with a Snap Shut Closure and White Silk Inlay

White Silk Inlay

Black Velvet