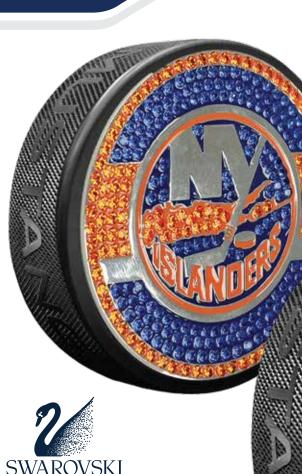

# **JEWELLED PUCKS**

MUSTANG has teamed up with Swarovski to develop an exceptional Collection of Hand Crafted Jewelled Pucks.

Each crystal is meticulously hand applied one at a time to create a unique puck that will be a center piece for any collection.